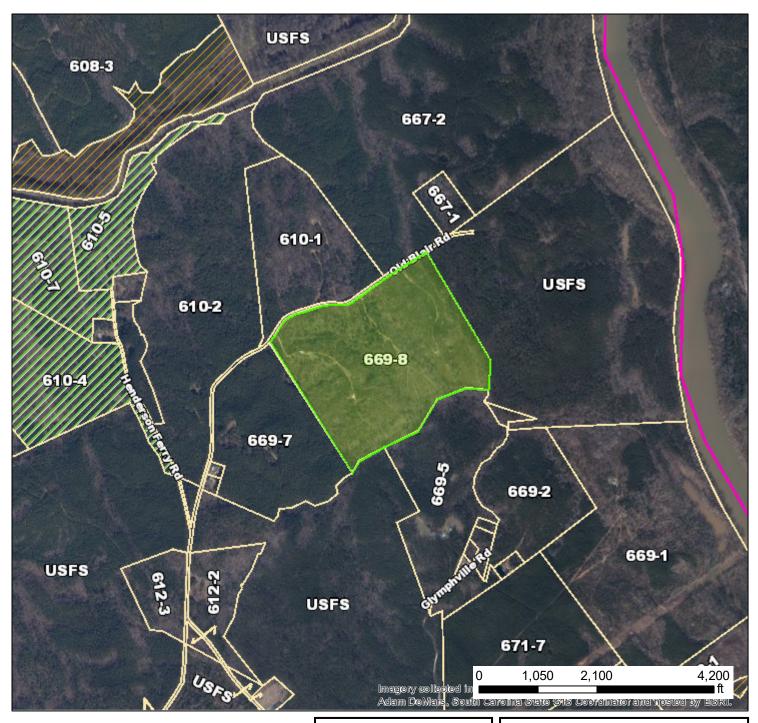

## **Newberry County GIS**

Parcel Number: 669-8

## PROPERTY INFORMATION

Card Number: 1 **Property Address:** W OF BROAD RIVER Land Code:6RI

Land Use: Non-Qualified Residential Improved

School District: 50S Fire District: 178 Fire Code: n/a Acres / Lots: 131 / null

THIS MAP IS PREPARED FOR THE INVENTORY OF PROPERTY PARCELS FOUND WITHIN THIS JURISDICTION, AND IS COMPILED FROM RECORDED DEEDS, PLATS, AND OTHER PUBLIC RECORDS AND DATA. USERS OF THIS MAP ARE HEREBY NOTIFIED THAT THE AFORMENTIONED PUBLIC PRIMARY INFORMATION SOURCES SHOULD BE CONSULTED FOR VERIFICATION OF THE INFORMATION CONTAINED ON THIS MAP. THE COUNTY AND MAPPING COMPANY ASSUME NO RESPONSIBILITY FOR THE INFORMATION CONTAINED ON THIS MAP.