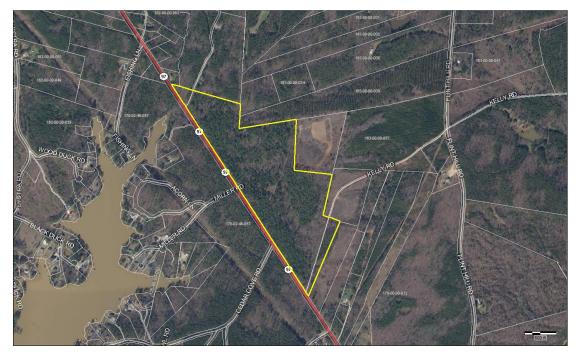

## 163-00-00-058

General Assessment PreviousOwner

Owner and General Parcel Information

| <b>Customer Links</b>   | <u>OnlineTaxes</u>                          |  |
|-------------------------|---------------------------------------------|--|
| Property Card           | Show Property Card                          |  |
| Parcel ID Number        | 163-00-00-058                               |  |
| Owner Name1             | ETO II TRS LLC                              |  |
| Owner Name2             | C/O TIMBERLAND INVEST RESOURCE              |  |
| Owner Name3             |                                             |  |
| <b>Location Address</b> | 2290 JOHN G RICHARDS RD<br>CAMDEN, SC 29020 |  |
| Mailing Address         | 14120 BALLANTYNE CORPORATE PLA              |  |
| Walling Address         | CHARLOTTE,NC 28277                          |  |
| Legal Description       |                                             |  |
| Year Built              | 0                                           |  |
| Total Acreage           | 74.17                                       |  |
| Deed Book-Page          | 3967-194                                    |  |
| Plat Book               | 34                                          |  |
| Plat Page               | 1940                                        |  |
| Sale Date               | 2018/12/27                                  |  |
| Sale Price              | \$222,186.00                                |  |
| Sale Type               | No Match ATI                                |  |
| District                | 274                                         |  |
| Plat_Ref                |                                             |  |